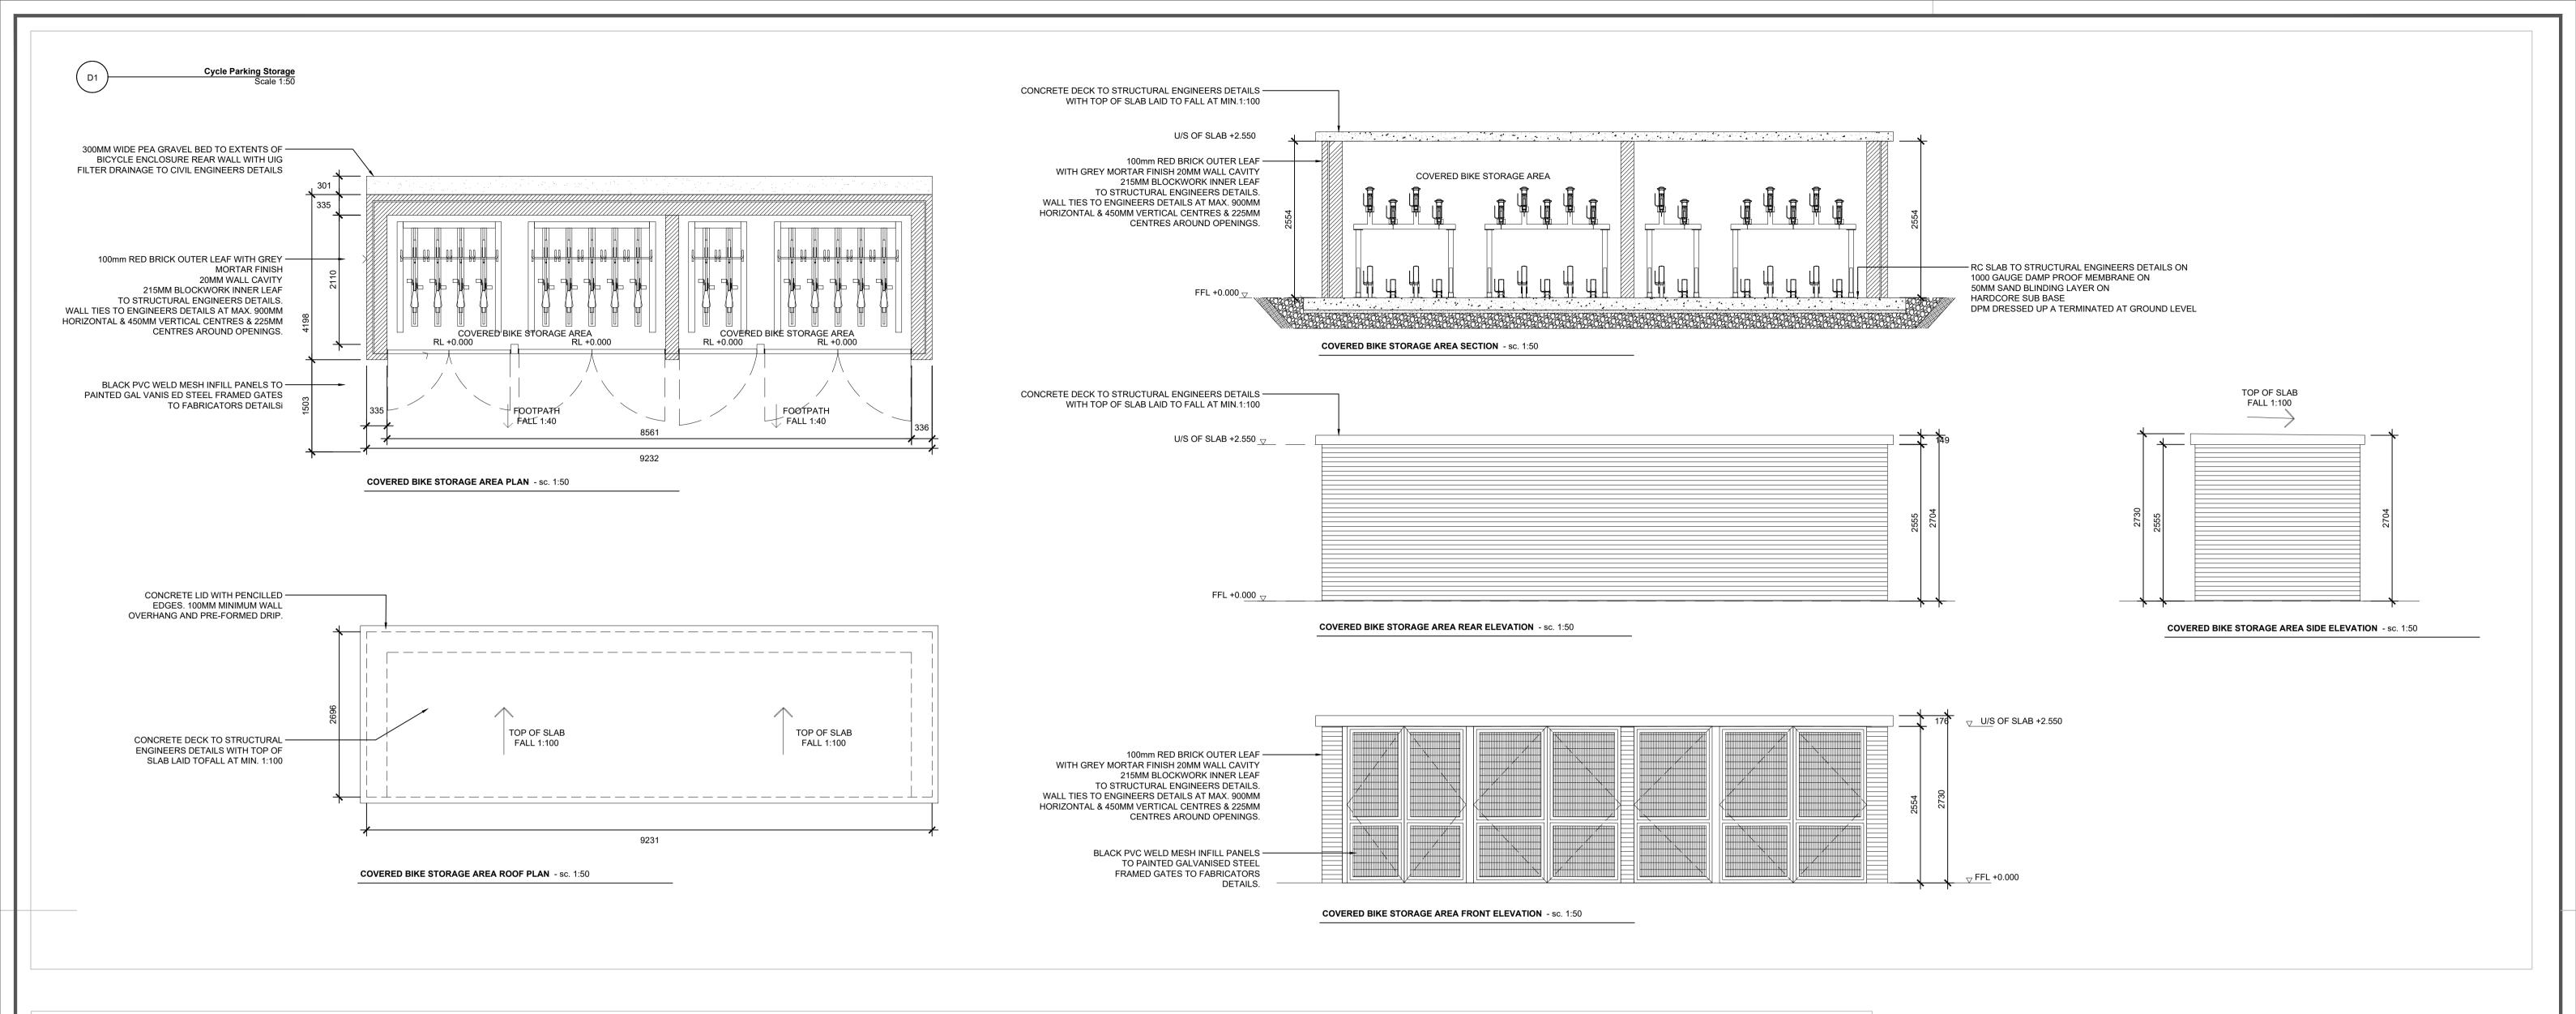

**Alanna Roadbridge Developments** Dwg No. DWG 1.6 Drawing Title: Storage Unit Details Scale Varies 1463 Date 15/02/21 Job No.

This Drawing is Copyright